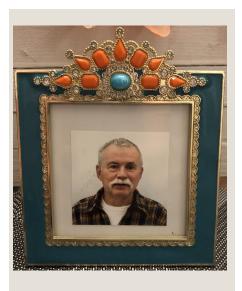

## **James Conner**

August 25, 1948 - October 9, 2023

On August 25, 1948 James Peter Conner was born to Robert and Carol (Rovik) Conner in Pennsylvania. Jim grew up in Minnesota, then moved to Michigan for work and later started a family with his ex-wife Pam. After retirement Jim moved to Indiana, where he met and shared the last 13 years enjoying life with his partner Jinnie Smith in before they moved back to their home state of Minnesota.

Jim passed away on Monday, October 9, 2023 at home in Brooklyn Center, MN under hospice care following a battle with Parkinson's Disease.

Preceding him in passing were his parents, brother-in-law John Schmit, and his son, David Conner.